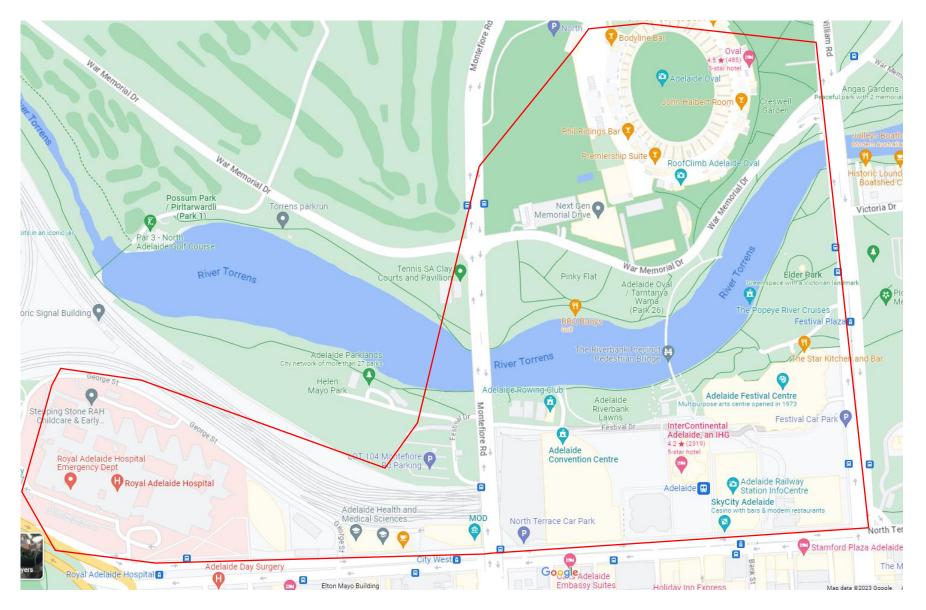

#### Actions

ALL PROPERTIES RESIDENTIAL AND COMMERCIAL, every property must get a letter Unless otherwise noted, please distribute along (inner side only) and within the red boundary line

Recommendation 2 - Item 7.2 - Attachment B

ALL PROPERTIES RESIDENTIAL AND COMMERCIAL, every property must get a letter Unless otherwise noted, please distribute along (inner side only) and within the red boundary line

Actions

Recommendation 2 - Item 7.2 - Attachment B