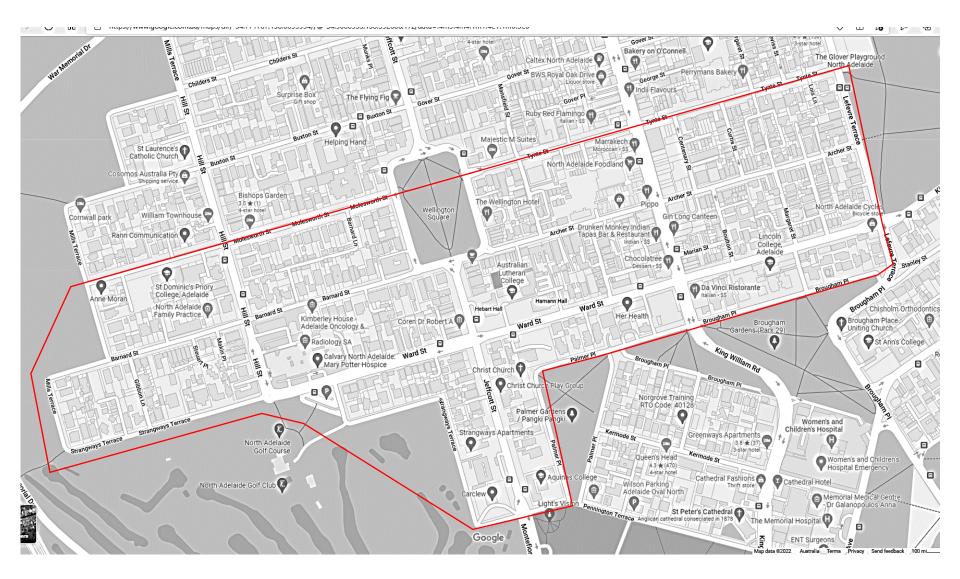

Actions

Recommendation 2 - Item 7.2 - Attachment B

ALL PROPERTIES RESIDENTIAL AND COMMERCIAL, every property must get a letter Unless otherwise noted, please distribute along (inner side only) and within the red boundary line

Recommendation 2 - Item 7.2 - Attachment B

ALL PROPERTIES RESIDENTIAL AND COMMERCIAL, every property must get a letter Unless otherwise noted, please distribute along (inner side only) and within the red boundary line