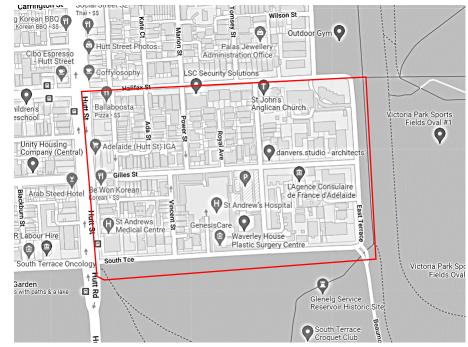

#### City of Adelaide – O'Connell Street March 2022

#### Actions

ALL PROPERTIES RESIDENTIAL AND COMMERCIAL, every property must get a letter Unless otherwise noted, please distribute along (inner side only) and within the red boundary line

Recommendation 2 - Item 7.2 - Attachment B

ALL PROPERTIES RESIDENTIAL AND COMMERCIAL, every property must get a letter Unless otherwise noted, please distribute along (inner side only) and within the red boundary line

Actions

Recommendation 2 - Item 7.2 - Attachment B